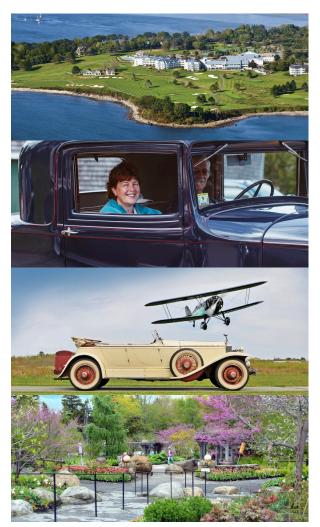

Mainely A CARavan

**September 7 - 14, 2025** 

Get ready for the 2025 Mainely a CARavan presented by the Classic Car Club of America, New England Region! This exciting journey through Maine with the stunning Samoset Resort in Rockport, Maine as your home base for the week. Touring along the coast to Acadia National Park, Bath, Boothbay Harbor and more seeing important collections, museums and the stunning scenery of New England along the way. Registration can be made by completing the form attached or registering online at classiccarclub.org

## **Mainely A CARavan Tour Sights**

**Acadia National Park** Seal Cove Auto Museum Owl's Head **Transportation Museum Cellar Door Winery & Vineyard** Camden, Maine Bath, Maine **Hogdon Yacht Tenders** Maine Maritime Museum **Boothbay Railway Musuem Coastal Maine Botanical Gardens Pemaquid Point Lighthouse Bahre Collection** Farnsworth Art Museum & Many More!