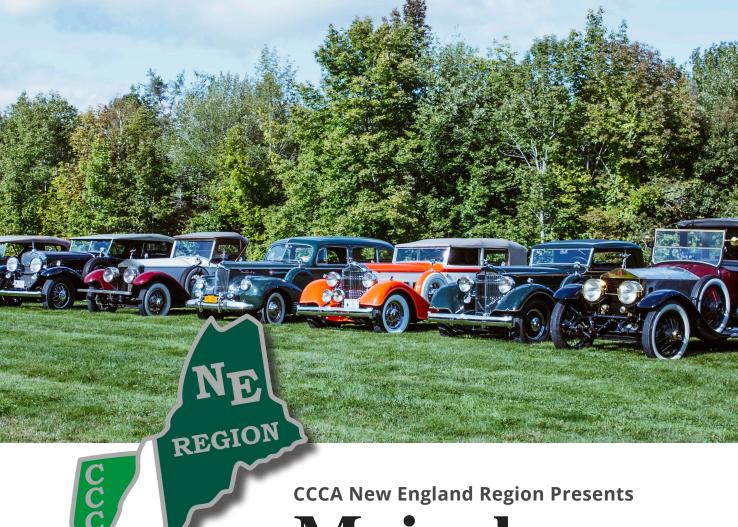

Mainely A CARavan

**September 7 - 14, 2025** 

Get ready for the 2025 Mainely a CARavan presented by the Classic Car Club of America, New England Region! This exciting journey through Maine with the stunning Samoset Resort in Rockport, Maine as your home base for the week. Touring along the coast to Acadia National Park, Bath, Boothbay Harbor and more seeing important collections, museums and the stunning scenery of New England along the way. Registration can be made by completing the form attached or registering online at classiccarclub.org